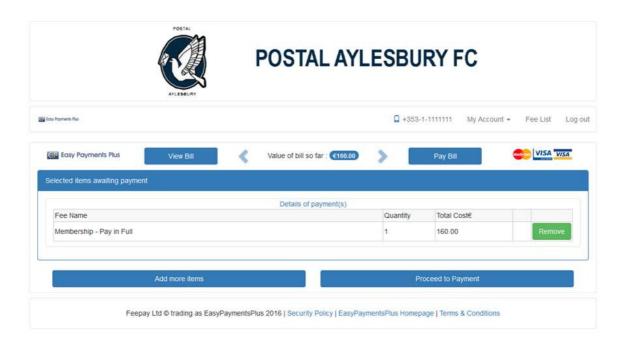

## 2. Enter your Contact details

Registration details for the person making the payment to Postal Aylesbury FC

3. Choose your payment option

Use the Add To Bill button To Select an item For payment

| Item List                                              |                              |                                                                             |        |    |             |  |  |  |
|--------------------------------------------------------|------------------------------|-----------------------------------------------------------------------------|--------|----|-------------|--|--|--|
| Item                                                   | Description                  |                                                                             | Cost€  |    |             |  |  |  |
| Child Membership                                       | Pay in full or installments. |                                                                             | 160.00 | 1  | Add to Bill |  |  |  |
| 2nd Child Membership € 130 for each child              | Pay in full or installments. | Sibling Rule:<br>Discount for Siblings part of the club from U8 and upwards | 130.00 | 2  | Add to Bill |  |  |  |
| 3rd or Subsequent Child Membership €130 for each child | Pay in full or installments. | Sibling Rule:<br>Discount for Siblings part of the club from U8 and upwards | 130.00 | -3 | Add to Bill |  |  |  |

## 6. Proceed to payment