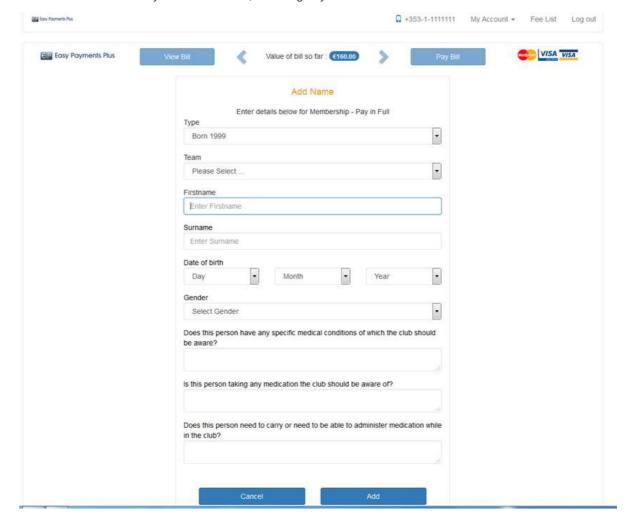

4. Choose your specific team

5. Enter your childs details; Including any medical issue the club need to be aware off.