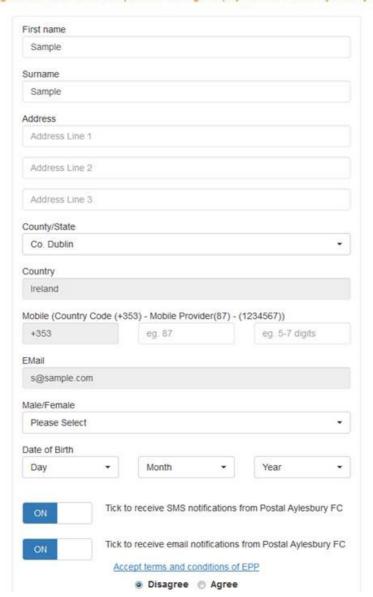

## Online Registration plan is as follows:

- · Registration Forms for the players will now be online
- Our New system is expected to go live on our website before the end of June
- All you need for the new system is an e-mail address and a Debit/Credit Card
- Once Live please enter your details using the following options;
  - 1. Create a login using your e-mail address

## 2. Enter your Contact details

Registration details for the person making the payment to Postal Aylesbury FC

3. Choose your payment option

Use the Add To Bill button To Select an item For payment

| Item List                                              |                              |                                                                             |        |    |             |  |  |  |
|--------------------------------------------------------|------------------------------|-----------------------------------------------------------------------------|--------|----|-------------|--|--|--|
| Item                                                   | Description                  |                                                                             | Cost€  |    |             |  |  |  |
| Child Membership                                       | Pay in full or installments. |                                                                             | 160.00 | 1  | Add to Bill |  |  |  |
| 2nd Child Membership € 130 for each child              | Pay in full or installments. | Sibling Rule:<br>Discount for Siblings part of the club from U8 and upwards | 130.00 | 2  | Add to Bill |  |  |  |
| 3rd or Subsequent Child Membership €130 for each child | Pay in full or installments. | Sibling Rule:<br>Discount for Siblings part of the club from U8 and upwards | 130.00 | -3 | Add to Bill |  |  |  |

4. Choose your specific team

5. Enter your childs details; Including any medical issue the club need to be aware off.